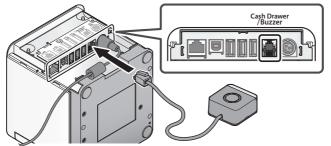

**2.** Plug the cable of this product into the external device drive connector on the back of the printer until you hear a click.

**3.** Connect the cables to suit the location where the device is placed. Plug the power cable to the AC outlet. Turn on the printer. Installation is complete.