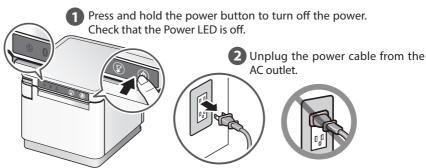

## Installation procedure

Before installing, turn off the printer (1) and unplug the power cable from the AC outlet (2). Please make sure to wait 30 seconds before proceeding to step 2. to perform the installation work.